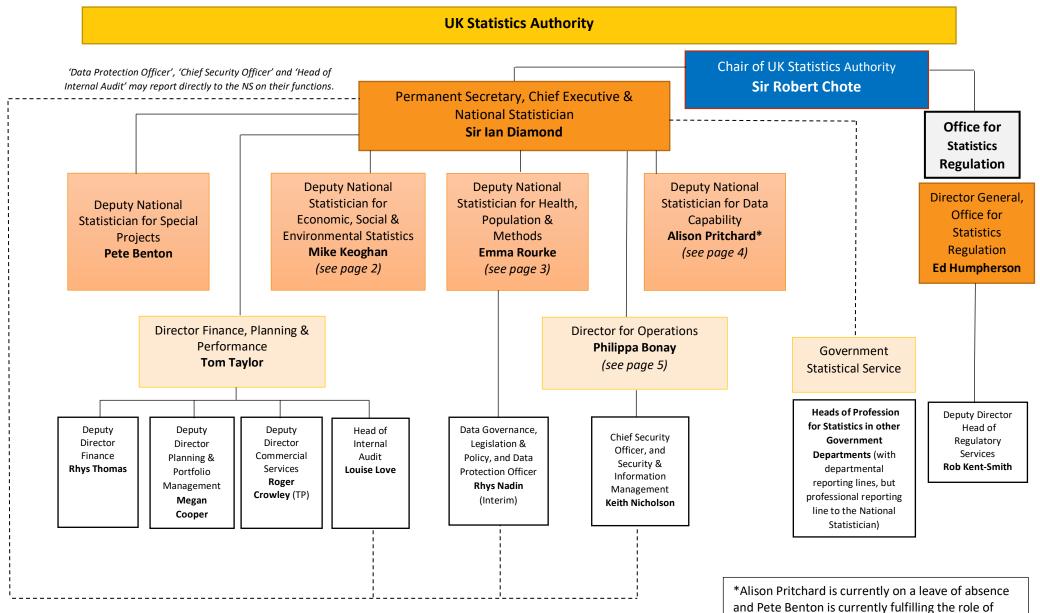

and Pete Benton is currently fulfilling the role of Deputy National Statistician for Data Capability

|                                                                                                                                                                                                                                                                                                                                             | Econo