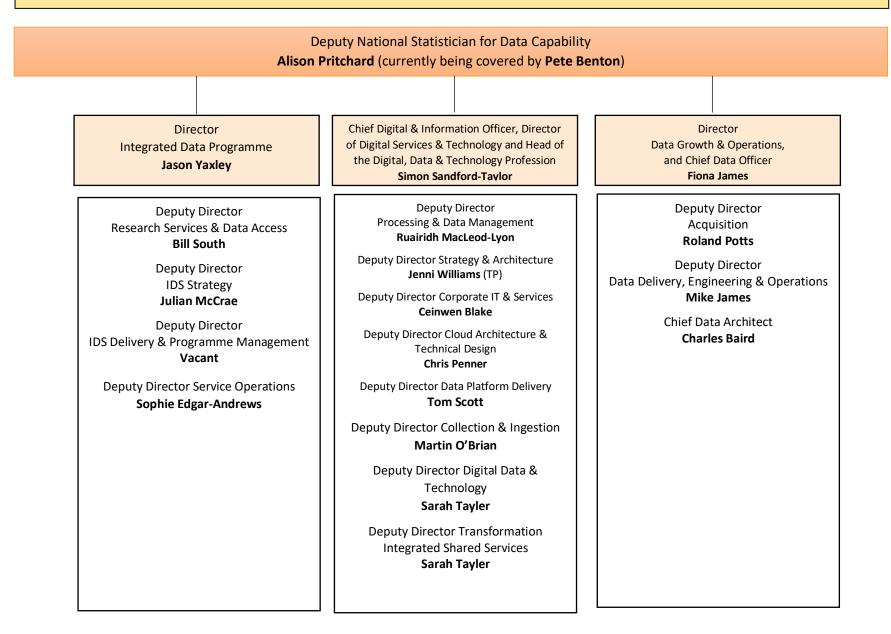

and Pete Benton is currently fulfilling the role of Deputy National Statistician for Data Capability

|                                                                                                                                                                                                                                                                                                                                             | Econo                                                                                                                                                                                                                                                                                                                                                                                                                                                                         | omic, Social & Environment Statistic                                                                                                                                                                                                                                                                                                                                                                                                                                                                                                                      | cs                                                                                                                                                                                                                                                                                                                               |                                                                                                                    |
|---------------------------------------------------------------------------------------------------------------------------------------------------------------------------------------------------------------------------------------------------------------------------------------------------------------------------------------------|-------------------------------------------------------------------------------------------------------------------------------------------------------------------------------------------------------------------------------------------------------------------------------------------------------------------------------------------------------------------------------------------------------------------------------------------------------------------------------|-----------------------------------------------------------------------------------------------------------------------------------------------------------------------------------------------------------------------------------------------------------------------------------------------------------------------------------------------------------------------------------------------------------------------------------------------------------------------------------------------------------------------------------------------------------|----------------------------------------------------------------------------------------------------------------------------------------------------------------------------------------------------------------------------------------------------------------------------------------------------------------------------------|--------------------------------------------------------------------------------------------------------------------|
|                                                                                                                                                                                                                                                                                                                                             | Deputy National Statis                                                                                                                                                                                                                                                                                                                                                                                                                                                        | stician for Economic, Social & Enviro<br><b>Mike Keoghan</b>                                                                                                                                                                                                                                                                                                                                                                                                                                                                                              | nmental Statistics                                                                                                                                                                                                                                                                                                               |                                                                                                                    |
|                                                                                                                                                                                                                                                                                                                                             |                                                                                                                                                                                                                                                                                                                                                                                                                                                                               |                                                                                                                                                                                                                                                                                                                                                                                                                                                                                                                                                           |                                                                                                                                                                                                                                                                                                                                  |                                                                                                                    |
| Director Economic Statistics,<br>Production & Analysis<br>Liz McKeown                                                                                                                                                                                                                                                                       | Director Macroeconomic and<br>Environment Statistics and<br>Analysis<br><b>Grant Fitzner</b>                                                                                                                                                                                                                                                                                                                                                                                  | Director Economic Statistics<br>Change<br>Jason Zawadzki                                                                                                                                                                                                                                                                                                                                                                                                                                                                                                  | Director Public Policy<br>Analysis<br><b>Jen Woolford</b>                                                                                                                                                                                                                                                                        | Director Data Science<br>Campus<br><b>Osama Rahman</b>                                                             |
| Deputy Director<br>National Accounts<br>Coordination<br><b>Craig McLaren</b><br>Deputy Director<br>Labour Market &<br>Households<br><b>David Freeman</b><br>Deputy Director Surveys &<br>Economic Indicators<br><b>Heather Bovill</b><br>Deputy Director Financial<br>Sector Accounts &<br>Corporations Division<br><b>Rebecca Richmond</b> | Deputy Director, Prices<br>Stephen Burgess<br>Deputy Director, Public<br>Sector<br>Jessica Barnaby<br>Deputy Director, Global<br>Trade & Investment<br>Chloe Gibbs<br>Deputy Director<br>Economic & Microdata<br>Insights Division<br>Sumit Dey-Chowdhury<br>Deputy Director<br>Productivity, Investment &<br>Research Division<br>Richard Heys<br>Deputy Director,<br>Environment<br>Ian Townsend<br>Deputy Director Public<br>Sector Productivity Review<br>Debra Prestwood | Deputy Director Development<br>Delivery & Support<br>Adrian Chesson<br>Deputy Director Delivering ESEG<br>Change & Strategy and ARIES<br>Programme Director<br>Lisa Evans<br>Deputy Director Economic<br>Statistics Transformation Support<br>Leigh Skuse (TP)<br>Deputy Director<br>Business Statistics<br>Transformation<br>Craig Taylor<br>Deputy Director Architecture<br>Design & Data Sources<br>Luke James<br>Deputy Director<br>Prices Transformation<br>Mike Hardie<br>Deputy Director Public Sector<br>Systems Transformation<br>Rob Doody (TP) | Deputy Director Crime,<br>Income & Wealth<br>John Marais<br>Deputy Director Analytical<br>Hub<br>Libby Richards<br>Deputy Director Analysis<br>Function Strategy and ONS<br>Coordination<br>Becca Briggs<br>Deputy Director Sub-<br>National Statistics & Analysis<br>Emma Hickman<br>Deputy Director ONS Local<br>Becky Tinsley | Deputy Director Data<br>Science Campus<br>Ed Sherman<br>Deputy Director Data<br>Science Campus<br>Owen Daniel (TP) |