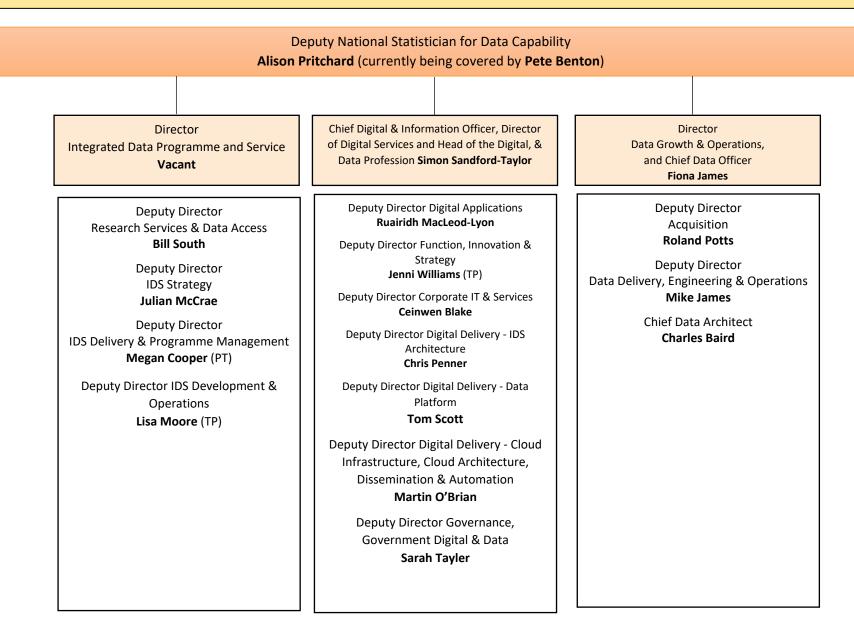

\*Alison Pritchard is currently on a leave of absence and Pete Benton is currently fulfilling the role of Deputy National Statistician for Data Capability

|                                                                                                                                                                                                                                                                                                                    | Econe                                                                                                                                                                                                                                                                                                                                                                                                                                                                          | omic, Social & Environment Statistic                                                                                                                                                                                                                                                                                                                                                                                                                                                                                                                    | cs                                                                                                                                                                                                                                                                                                                       |                                                                                                                    |  |  |  |  |
|--------------------------------------------------------------------------------------------------------------------------------------------------------------------------------------------------------------------------------------------------------------------------------------------------------------------|--------------------------------------------------------------------------------------------------------------------------------------------------------------------------------------------------------------------------------------------------------------------------------------------------------------------------------------------------------------------------------------------------------------------------------------------------------------------------------|---------------------------------------------------------------------------------------------------------------------------------------------------------------------------------------------------------------------------------------------------------------------------------------------------------------------------------------------------------------------------------------------------------------------------------------------------------------------------------------------------------------------------------------------------------|--------------------------------------------------------------------------------------------------------------------------------------------------------------------------------------------------------------------------------------------------------------------------------------------------------------------------|--------------------------------------------------------------------------------------------------------------------|--|--|--|--|
| Deputy National Statistician for Economic, Social & Environmental Statistics<br>Mike Keoghan                                                                                                                                                                                                                       |                                                                                                                                                                                                                                                                                                                                                                                                                                                                                |                                                                                                                                                                                                                                                                                                                                                                                                                                                                                                                                                         |                                                                                                                                                                                                                                                                                                                          |                                                                                                                    |  |  |  |  |
| Director Economic Statistics,                                                                                                                                                                                                                                                                                      | Director Macroeconomic and                                                                                                                                                                                                                                                                                                                                                                                                                                                     | Director Economic Statistics                                                                                                                                                                                                                                                                                                                                                                                                                                                                                                                            | Director Public Policy                                                                                                                                                                                                                                                                                                   | Director Data Science                                                                                              |  |  |  |  |
| Production & Analysis<br>Liz McKeown                                                                                                                                                                                                                                                                               | Environment Statistics and<br>Analysis<br><b>Grant Fitzner</b>                                                                                                                                                                                                                                                                                                                                                                                                                 | Change<br>Jason Zawadzki                                                                                                                                                                                                                                                                                                                                                                                                                                                                                                                                | Analysis<br>Jen Woolford                                                                                                                                                                                                                                                                                                 | Campus<br>Osama Rahman                                                                                             |  |  |  |  |
| Deputy Director<br>National Accounts<br>Coordination<br>Craig McLaren<br>Deputy Director<br>Labour Market &<br>Households<br>David Freeman<br>Deputy Director Surveys &<br>Economic Indicators<br>Hannah Finselbach<br>Deputy Director Financial<br>Sector Accounts &<br>Corporations Division<br>Rebecca Richmond | Deputy Director, Prices<br>Stephen Burgess<br>Deputy Director, Public<br>Sector<br>Jessica Barnaby<br>Deputy Director, Global<br>Trade & Investment<br>Chloe Gibbs<br>Deputy Director<br>Economic & Microdata<br>Insights Division<br>Sumit Dey-Chowdhury<br>Deputy Director<br>Productivity, Investment &<br>Research Division<br>Richard Heys<br>Deputy Director,<br>Environment<br>Ian Townsend<br>Deputy Director Public<br>Service Productivity Review<br>Debra Prestwood | Deputy Director Development<br>Delivery & Support<br>Adrian Chesson<br>Deputy Director Delivering ESEG<br>Change & Strategy and ARIES<br>Programme Director<br>Lisa Evans<br>Deputy Director Economic<br>Statistics Transformation Support<br>Heather Bovill<br>Deputy Director<br>Business Statistics<br>Transformation<br>Craig Taylor<br>Deputy Director Architecture<br>Design & Data Sources<br>Luke James<br>Deputy Director<br>Prices Transformation<br>Mike Hardie<br>Deputy Director Public Sector<br>Systems Transformation<br>Rob Doody (TP) | Deputy Director Crime<br>Statistics and Directorate<br>Planning<br>John Marais<br>Deputy Director Analytical<br>Hub<br>Libby Richards<br>Deputy Director Household<br>Resilience<br>Becca Briggs<br>Deputy Director Sub-<br>National Statistics & Analysis<br>Emma Hickman<br>Deputy Director ONS Local<br>Becky Tinsley | Deputy Director Data<br>Science Campus<br>Ed Sherman<br>Deputy Director Data<br>Science Campus<br>Owen Daniel (TP) |  |  |  |  |