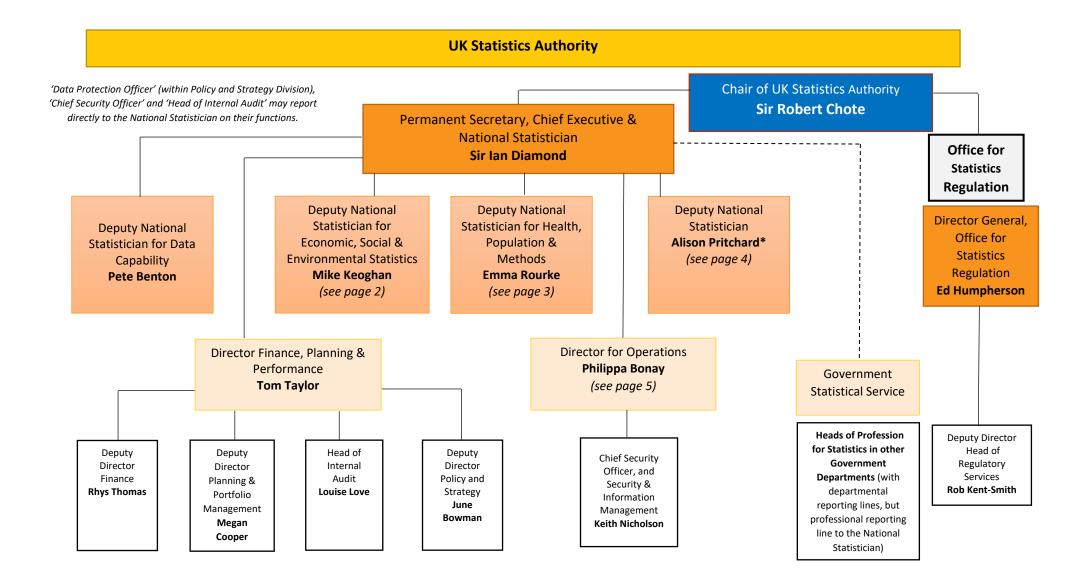

\*Alison Pritchard is currently on a leave of absence and Pete Benton is currently fulfilling the role of Deputy National Statistician for Data Capability

|                                                                                                                                                                                                                                                                                                                    | Econe