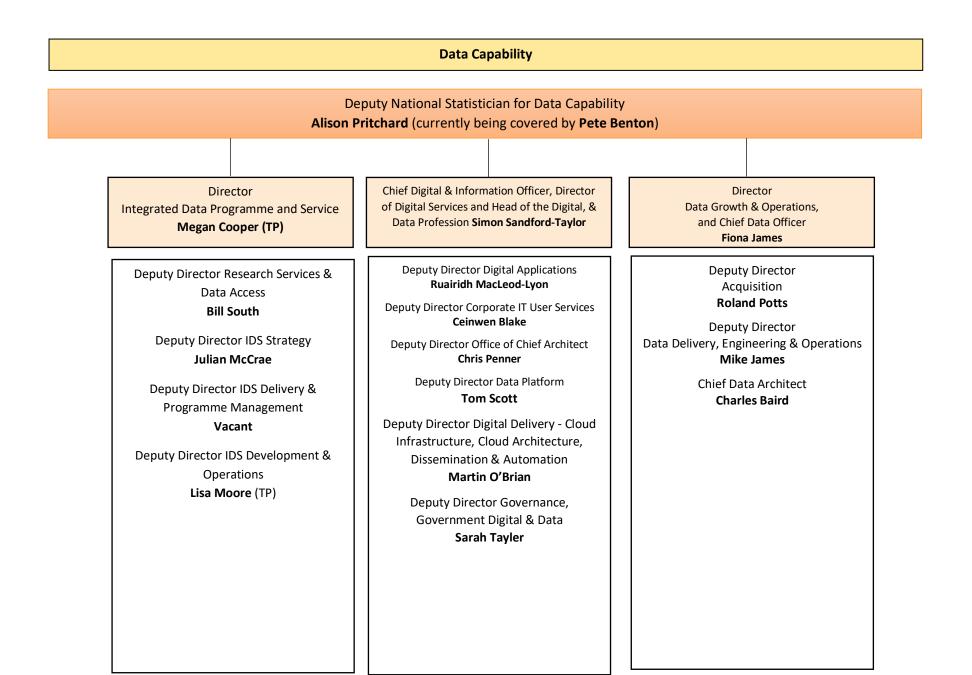

\*Alison Pritchard is currently on a leave of absence and Pete Benton is currently fulfilling the role of Deputy National Statistician for Data Capability

|                                                                                                                                                                                                                                                                                                                                                                                             | Econo                                                                                                                                                                                                                                                                                                                                                                                                                                                                                     | omic, Social & Environment Sta | tistics                                                                                                                                                                                                                                                                                                                                                                                                                                                                                                                                              |                                                                                                                                                                       |  |  |  |
|---------------------------------------------------------------------------------------------------------------------------------------------------------------------------------------------------------------------------------------------------------------------------------------------------------------------------------------------------------------------------------------------|-------------------------------------------------------------------------------------------------------------------------------------------------------------------------------------------------------------------------------------------------------------------------------------------------------------------------------------------------------------------------------------------------------------------------------------------------------------------------------------------|--------------------------------|------------------------------------------------------------------------------------------------------------------------------------------------------------------------------------------------------------------------------------------------------------------------------------------------------------------------------------------------------------------------------------------------------------------------------------------------------------------------------------------------------------------------------------------------------|-----------------------------------------------------------------------------------------------------------------------------------------------------------------------|--|--|--|
|                                                                                                                                                                                                                                                                                                                                                                                             | Deputy National Statistician for Economic, Social & Environmental Statistics<br>Grant Fitzner (TP)                                                                                                                                                                                                                                                                                                                                                                                        |                                |                                                                                                                                                                                                                                                                                                                                                                                                                                                                                                                                                      |                                                                                                                                                                       |  |  |  |
| Director Economic Statistics,<br>Production & Analysis<br>Liz McKeown<br>Deputy Director<br>National Accounts<br>Coordination<br>Craig McLaren<br>Deputy Director<br>Labour Market &<br>Households<br>David Freeman<br>Deputy Director Surveys &<br>Economic Indicators<br>Hannah Finselbach<br>Deputy Director Financial<br>Sector Accounts &<br>Corporations Division<br>Rebecca Richmond | Director Macroeconomic and<br>Environment Statistics and<br>Analysis<br>Richard Heys (TP)<br>Deputy Director, Prices<br>Stephen Burgess<br>Deputy Director, Public<br>Sector<br>Rob Doody<br>Deputy Director, Global<br>Trade & Investment<br>Chloe Gibbs<br>Deputy Director<br>Economic & Microdata<br>Insights Division<br>Sumit Dey-Chowdhury<br>Deputy Director<br>Productivity, Investment &<br>Research Division<br>Richard Heys<br>Deputy Director,<br>Environment<br>Ian Townsend |                                | Director Economic Statistics<br>Change<br>Osama Rahman (interim cover)<br>Deputy Director Development<br>Delivery & Support<br>Adrian Chesson<br>Deputy Director Delivering ESEG<br>Change & Strategy and ARIES<br>Programme Director<br>Lisa Evans<br>Deputy Director Economic<br>Statistics Transformation Support<br>Heather Bovill<br>Deputy Director<br>Business Statistics<br>Transformation<br>Craig Taylor<br>Deputy Director Architecture<br>Design & Data Sources<br>Luke James<br>Deputy Director<br>Prices Transformation<br>Mike Hardie | Director Data Science<br>Campus<br>Osama Rahman<br>Deputy Director Data<br>Science Campus<br>Andy Banks (TP)<br>Deputy Director Data<br>Science Campus<br>Owen Daniel |  |  |  |
|                                                                                                                                                                                                                                                                                                                                                                                             |                                                                                                                                                                                                                                                                                                                                                                                                                                                                                           |                                | Deputy Director Public Sector<br>Systems Transformation<br><b>Vacant</b>                                                                                                                                                                                                                                                                                                                                                                                                                                                                             |                                                                                                                                                                       |  |  |  |