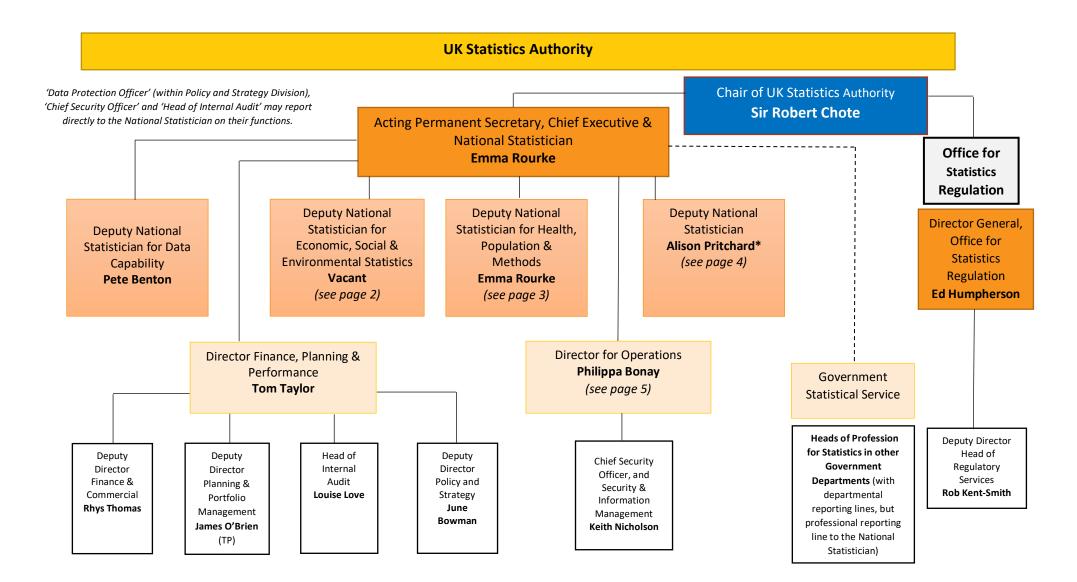

\*Alison Pritchard is currently on a leave of absence and Pete Benton is currently fulfilling the role of Deputy National Statistician for Data Capability

|                                                                                                                                                                                                                                                                                                                                                                                             | Econo